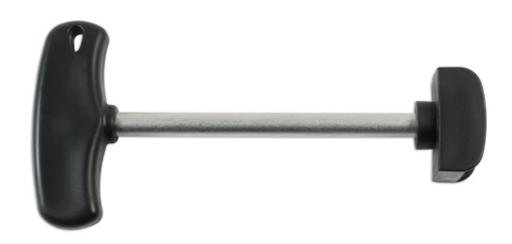

## Cam Belt Pre-Tension Tool - for VAG

Used to tension the camshaft drive belt on the 1.2 & 1.4L VAG twin cam engines from 2013, to ensure all the slack in the belt is removed prior to tightening the camshaft pulleys.

## **Additional Information**

- Applications: VAG vehicles fitted with 1.2L & 1.4L engines, including Volkswagen Golf & Audi A3 (from 2013).
- Equivalent to OEM T10487.
- For engine timing tools, please see Laser Part No. 6586.
- · Use in accordance with OEM instructions.