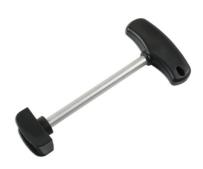

## Cam Belt Pre-Tension Tool - for VAG

Used to tension the camshaft drive belt on the 1.2 & 1.4L VAG twin cam engines from 2013, to ensure all the slack in the belt is removed prior to tightening the camshaft pulleys.

## **Additional Information**

- Applications: VAG vehicles fitted with 1.2L & 1.4L engines, including Volkswagen Golf & Audi A3 (from 2013).
- Equivalent to OEM T10487.
- For engine timing tools, please see Laser Part No. 6586.
- · Use in accordance with OEM instructions.